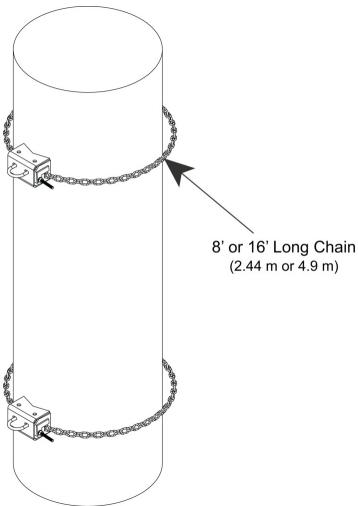

## General Specifications

Chains, quantity 2
Pipe, quantity 0
Sectors, quantity 1

#### **Dimensions**

Height 152.4 mm | 6 in Width 203.2 mm | 8 in Length 203.2 mm | 8 in **Chain Length** 4,902.2 mm | 193 in Mounting Diameter, maximum 1524 mm | 60 in **Mounting Diameter, minimum** 203.2 mm | 8 in **Pipe Outer Diameter** 60.96 mm | 2.4 in **Mounting Circumference, maximum** 4,775.2 mm | 188 in **Mounting Circumference, minimum** 635 mm | 25 in

Packaging and Weights

Included Chains | Plain end pipes