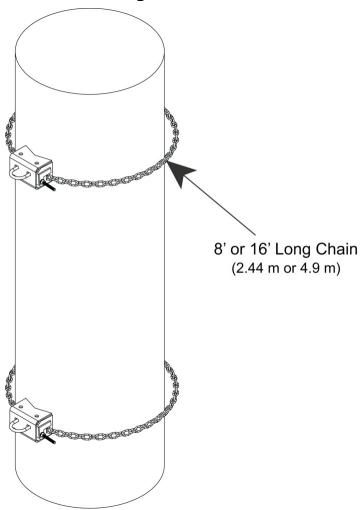

## Outline Drawing

## General Specifications

Chains, quantity 2
Pipe, quantity 0
Sectors, quantity 1

#### **Dimensions**

 Height
 152.4 mm | 6 in

 Width
 203.2 mm | 8 in

 Length
 203.2 mm | 8 in

 Chain Length
 2,400.3 mm | 94.5 in

Mounting Diameter, maximum762 mm | 30 inMounting Diameter, minimum203.2 mm | 8 inPipe Outer Diameter60.96 mm | 2.4 inMounting Circumference, maximum2,392.68 mm | 94.2 inMounting Circumference, minimum635 mm | 25 in