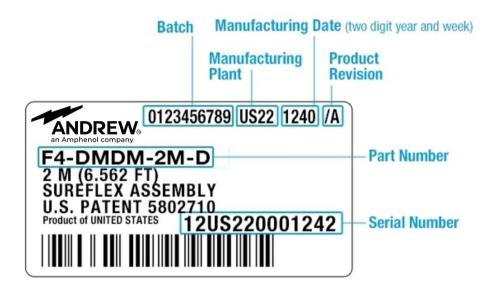

Body Style, Connector AStraightBody Style, Connector BStraight

Interface, Connector A7-16 DIN MaleInterface, Connector B7-16 DIN Male

Specification Sheet Revision Level A

Dimensions

Nominal Size 1/2 in

Jumper Assembly Sample Label