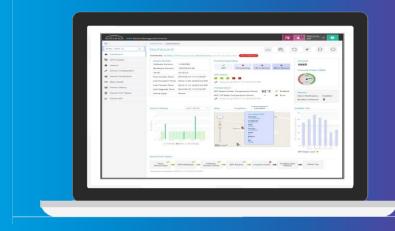

## Your customers, your staff and everyone is mobile your facility shouldn't slow them down

One wireless network, evolving with you from 4G to 5G and from public to private wireless



Better coverage, higher performance, lower cost

A seamless blanket of wireless coverage and capacity





## Made for cloud

Optimized upload and download speeds

## Full network visibility Know what's going on in your facility





## Design, deploy and manage

You have other things to do! Simple connectivity for all U.S. operators and turn-key managed services gets you up and running – fast

ONECELL® moving at the speed of mobility